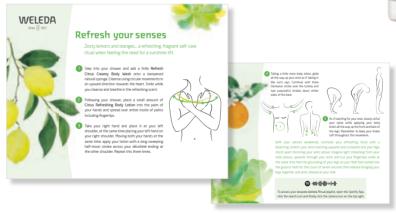

#### Refresh Your Senses Gift Set

A wonderfully refreshing skincare double act, with Citrus Refreshing Body Lotion 200ml and Citrus Refresh Creamy Body Wash 200ml, made with zesty organic lemons and fragrant essential oils. It's the ideal pairing for a morning citrus ritual that lifts your spirits, awakens your senses and prepares you for the day ahead.