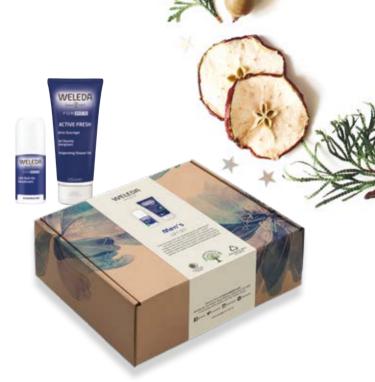

#### Men's Gift Set

The perfect morning duo. Start the day with this energising and uplifting set, complete with the Active Fresh Shower Gel 200ml and natural 24h roll-on deodorant 50ml. Naturally scented with essential oils – there's invigorating rosemary to revitalise and sharpen the senses, plus the refreshing lemon zestiness of litsea cubeba, balanced by the warm woody undertones of vetiver.

409880 Ve £15.00