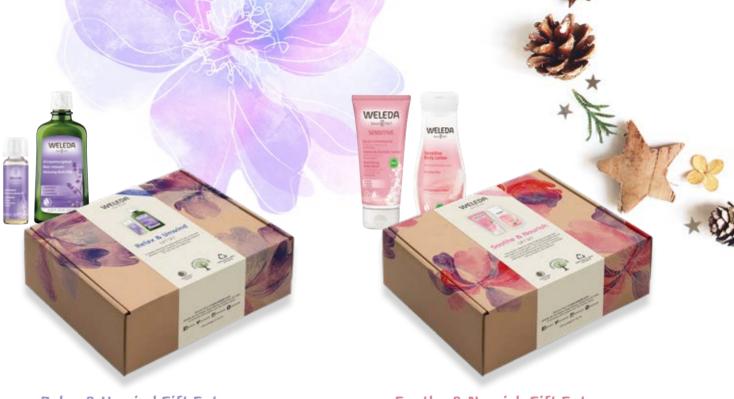

### Relax & Unwind Gift Set

This luxurious lavender duo, with a 200ml bottle of soothing Lavender Bath Milk and a mini Lavender Body Oil both made with organic lavender from Weleda's fair trade farming partners in Moldova, provides a deeply relaxing aromatherapeutic bath ritual. Soak cares away at the end of the day, knowing the planet is equally cared for.

409874 Ve £18.00

#### Soothe & Nourish Gift Set

A dream team for dry, reactive skin, this Sensitive Body Lotion 200ml and Sensitive Nourishing Body Wash 200ml will soothe body and soul, with a calming self-care ritual to help you escape from the day's hustle and bustle. Nourishing plant oils of coconut and jojoba cocoon the body in kindness, quietening sensitive skin and providing a sense of peace and stillness in our busy lives.

409876 Ve £20.00