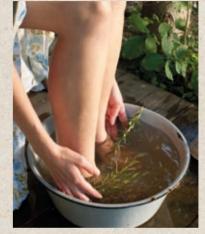

# Top tip

Even with the best laid plans, sometimes we can't indulge in a blissful bath before bed. But you could still enjoy a five-minute foot soak with a capful of Lavender. Relaxing Bath Milk and then gently massage your weary feet with a little oil before hitting the hay – it's surprisingly effective. If you don't have a bathtub, then pour a couple of capfuls onto a flannel and lie it flat in the shower tray, so its mesmerising fragrance is released in the cascading hot water. Or add a capful to a bedside diffuser, to fill your bedroom with its somniferous scent.