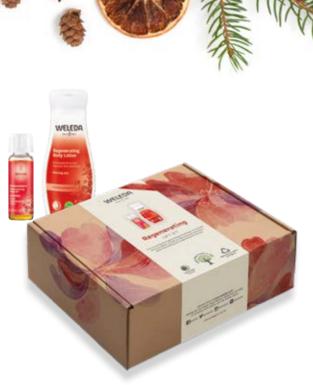

# Regenerating Gift Set

Enjoy this regenerating pair – Pomegranate Body Lotion 200ml and a mini Pomegranate Body Oil 10ml, with a nurturing self-care ritual that increases microcirculation and stimulates the senses. Improve skin elasticity or firm and tone maturing skin, with organic pomegranate oil sourced from Weleda's long-term fair trade farming partners in Turkey.

409872 Ve £20.00