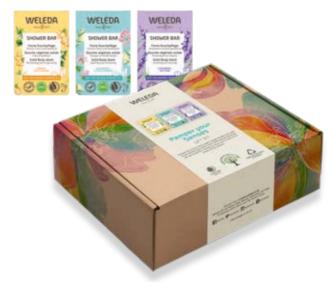

## Pamper Your Senses Gift Set

A trio of 75g aromatic plant-based shower bars to pamper your senses, with mood-enhancing scents created by Weleda's skilled perfumers, drawing on 100 years of fragrance know-how. Match your morning mood to one of the 3 aromas – Ginger & Petitgrain, Lavender & Vetiver, or Geranium & Litsea Cubeba – or gently wash away the day's cares in the evening.

409879 Ve £12.50