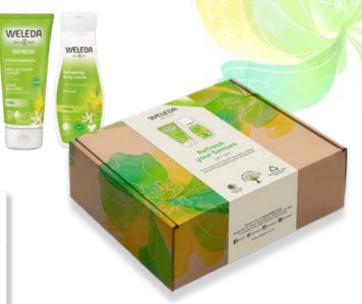

#### Refresh Your Senses Gift Set

A wonderfully refreshing skincare double act, with Citrus Refreshing Body Lotion 200ml and Citrus Refresh Creamy Body Wash 200ml, made with zesty organic lemons and fragrant essential oils. It's the ideal pairing for a morning citrus ritual that lifts your spirits, awakens your senses and prepares you for the day ahead.

Ve £20.00