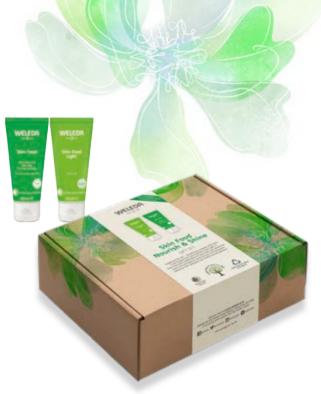

### Skin Food Nourish & Shine Gift Set

Superfood for skin - containing a compact 30ml Skin Food original and matching Skin Food Light. A time-honoured combination of pure plant oils, protective waxes and therapeutic plant extracts of biodynamic calendula from Weleda's own medicinal herb gardens, to keep skin cosseted and comforted whatever the weather. This really is the ultimate power couple.

409877 V £15.00